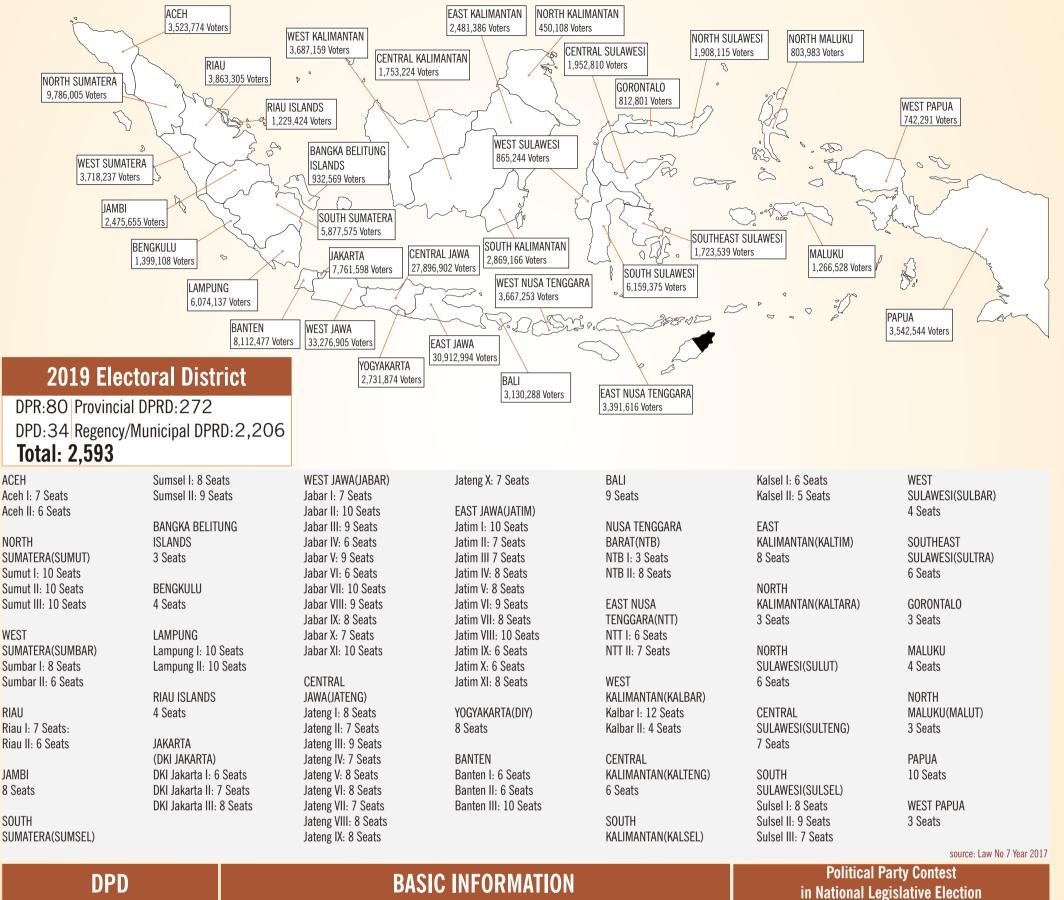

## 2019 INDONESIA LEGISLATIVE ELECTION

- The DPD has 136 representatives, four from each of 34 provinces
- Non-partisan candidates from the respective provinces
- To be eligible to run, a candidate should be able to submit a minimum number of voter support varying between 1,000 - 5,000, depending on the number of registered voters in each province
- Each voter receives one DPD ballot listing all candidates running in their province. The voter punches only one hole to mark the candidate of their choice The four candidates with the highest vote totals in each province are elected, through a single-nontransferable-vote (SNTV) system