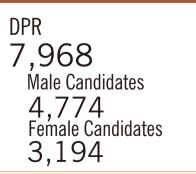

Berkarva Partv

Indonesia's Democracy

in Struggle Party

Prosperous Justice Party

Functional Group

Party

**Candidates** 

Provincial DPRD 28,912 **Regency/Municipal DPRD** 207,860 Disabilities Candidates 32