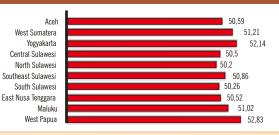

ime frame for adjudication process: July 1 – August 9, 2019 (Legislative result disputes should be settled within 30 working days). - The determination elected candidate will be held between July-Agust 2019 PARTAI NasDe National Democratic

Berkarva Partv

Indonesia's Democracy

in Struggle Party

Prosperous Justice Party

Functional Group

Party

**Candidates** 





Provincial DPRD 28,912 **Regency/Municipal DPRD** 207,860 Disabilities Candidates 32



**CANDIDATES** 



Party



Partv



The Unity of Indonesia Party

United Development Indonesia Solidarity Partv

Partv

Great Indonesia

Movement Party

Garuda

Partv

National Mandate Party







People's Conscience Democratic Partv

Crescent Star Partv

Indonesian Justice and Unity Party

## 2019 Election Vulnerability Index(Bawaslu)