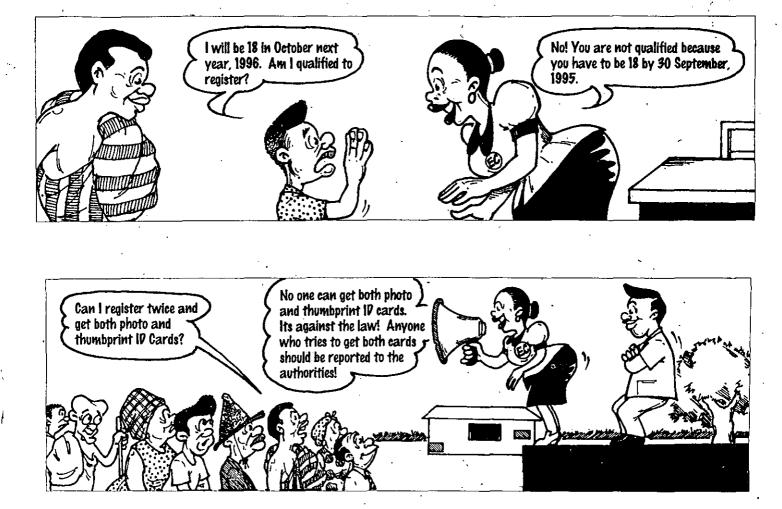

.

.

| JTS Box Number:    | IFES_63                                   |
|--------------------|-------------------------------------------|
| Tab Number:        | 140                                       |
| Document Title:    | Kofi & Ama Learn about Voter Registration |
| Document Date:     | n.d.                                      |
| Document Country:  | Ghana                                     |
| Document Language: | English                                   |
| IFES ID:           | CE00719                                   |
|                    |                                           |



.

•

.

.



























































. . .





t

This booklet was produced by the Electoral Commission of Ghana. Publication was funded by the Supporting The Electoral Process (STEP) project under a grant to the International Foundation for Electoral Systems (IFES) by the United States Agency for International Development (USAID)

## FIND THE REGISTRATION WORD PUZZLE

ť

## Instructions

FIND words associated with the voter registration process, and circle each one (hint: use a pencil so that you can erase neater). Words can be:

a) Downward

b) Across

c) Diagonal right, left, up or down

d) Upward

Clue: see REGISTER circled

Two letter words and names do not count. Double words count as two words.

| ́н | E | R  | 1 | T | A   | G                | E  | T  | S | W    | 0  | ~ |