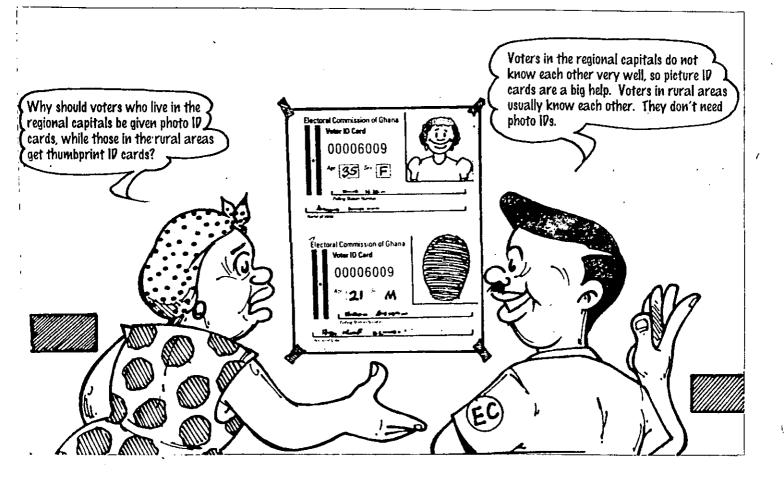

.

.

| JTS Box Number:    | IFES_63                                   |
|--------------------|-------------------------------------------|
| Tab Number:        | 140                                       |
| Document Title:    | Kofi & Ama Learn about Voter Registration |
| Document Date:     | n.d.                                      |
| Document Country:  | Ghana                                     |
| Document Language: | English                                   |
| IFES ID:           | CE00719                                   |
|                    |                                           |



.

•

.

.



























































. . .





t

This booklet was produced by the Electoral Commission of Ghana. Publication was funded by the Supporting The Electoral Process (STEP) project under a grant to the International Foundation for Electoral Systems (IFES) by the United States Agency for International Development (USAID)

## FIND THE REGISTRATION WORD PUZZLE

ť

## Instructions

FIND words associated with the voter registration process, and circle each one (hint: use a pencil so that you can erase neater). Words can be:

a) Downward

b) Across

c) Diagonal right, left, up or down

d) Upward

Clue: see REGISTER circled

Two letter words and names do not count. Double words count as two words.

| ́н | E | R  | 1 | T | A   | G                | E  | T  | S | W    | 0  | ~