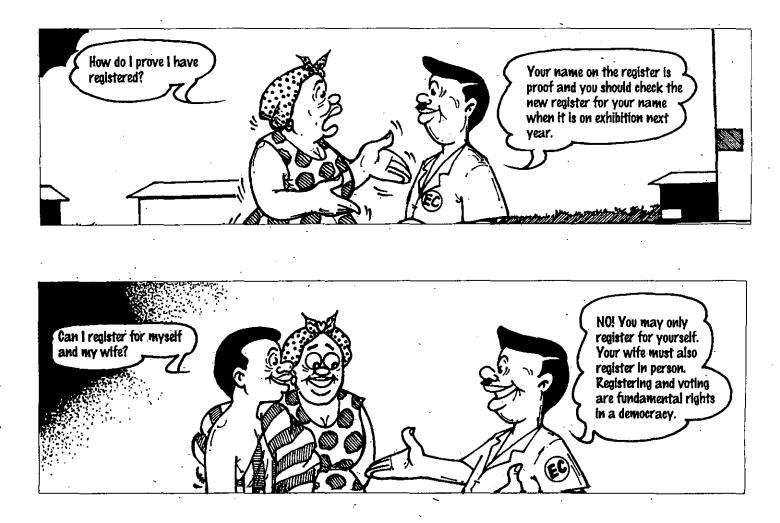

.

.

| JTS Box Number:    | IFES_63                                   |
|--------------------|-------------------------------------------|
| Tab Number:        | 140                                       |
| Document Title:    | Kofi & Ama Learn about Voter Registration |
| Document Date:     | n.d.                                      |
| Document Country:  | Ghana                                     |
| Document Language: | English                                   |
| IFES ID:           | CE00719                                   |
|                    |                                           |



.

•

.

.



























































. . .





t

This booklet was produced by the Electoral Commission of Ghana. Publication was funded by the Supporting The Electoral Process (STEP) project under a grant to the International Foundation for Electoral Systems (IFES) by the United States Agency for International Development (USAID)

## FIND THE REGISTRATION WORD PUZZLE

ť

## Instructions

FIND words associated with the voter registration process, and circle each one (hint: use a pencil so that you can erase neater). Words can be:

a) Downward

b) Across

c) Diagonal right, left, up or down

d) Upward

Clue: see REGISTER circled

Two letter words and names do not count. Double words count as two words.

| ́н | E | R  | 1 | T | A   | G                | E  | T  | S | W    | 0  | ~ | K