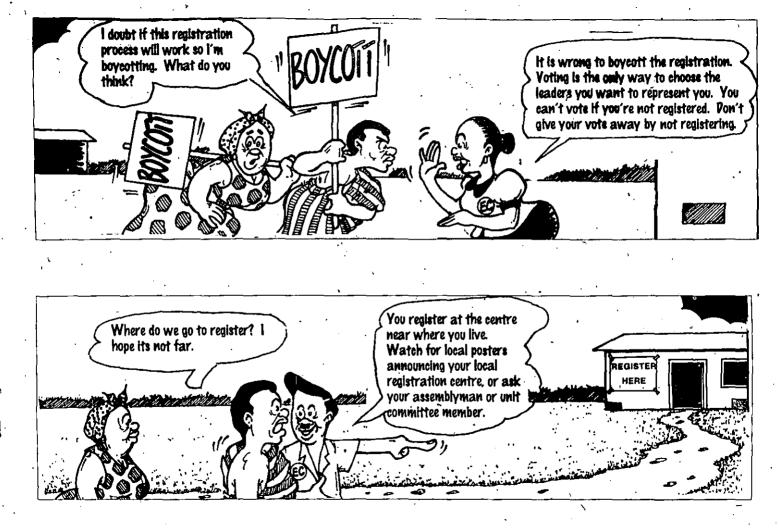

.

.

| JTS Box Number:    | IFES_63                                   |
|--------------------|-------------------------------------------|
| Tab Number:        | 140                                       |
| Document Title:    | Kofi & Ama Learn about Voter Registration |
| Document Date:     | n.d.                                      |
| Document Country:  | Ghana                                     |
| Document Language: | English                                   |
| IFES ID:           | CE00719                                   |
|                    |                                           |



.

•

.

.



























































. . .





t

This booklet was produced by the Electoral Commission of Ghana. Publication was funded by the Supporting The Electoral Process (STEP) project under a grant to the International Foundation for Electoral Systems (IFES) by the United States Agency for International Development (USAID)

## FIND THE REGISTRATION WORD PUZZLE

ť

## Instructions

FIND words associated with the voter registration process, and circle each one (hint: use a pencil so that you can erase neater). Words can be:

a) Downward

b) Across

c) Diagonal right, left, up or down

d) Upward

Clue: see REGISTER circled

Two letter words and names do not count. Double words count as two words.

| ́н | E | R  | 1 | T | A   | G                | E  | T  | S | W    | 0  | ~ | K  | G