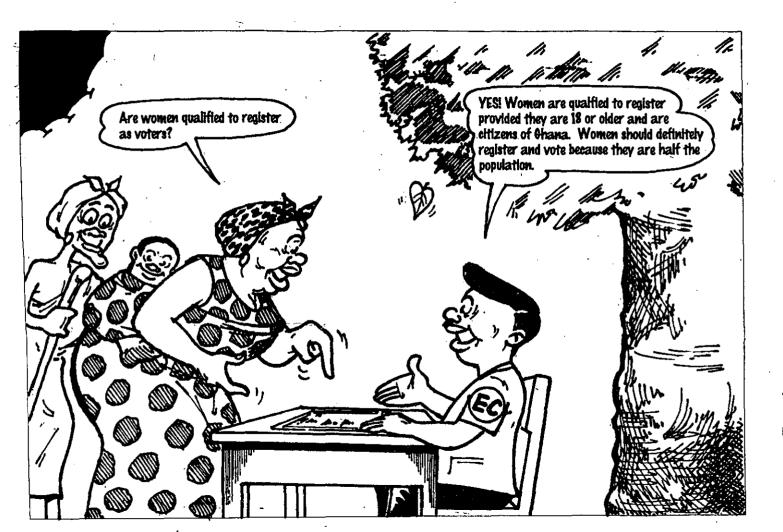

.

.

| JTS Box Number:    | IFES_63                                   |
|--------------------|-------------------------------------------|
| Tab Number:        | 140                                       |
| Document Title:    | Kofi & Ama Learn about Voter Registration |
| Document Date:     | n.d.                                      |
| Document Country:  | Ghana                                     |
| Document Language: | English                                   |
| IFES ID:           | CE00719                                   |
|                    |                                           |



.

•

.

.



























































. . .





t

This booklet was produced by the Electoral Commission of Ghana. Publication was funded by the Supporting The Electoral Process (STEP) project under a grant to the International Foundation for Electoral Systems (IFES) by the United States Agency for International Development (USAID)

## FIND THE REGISTRATION WORD PUZZLE

ť

## Instructions

FIND words associated with the voter registration process, and circle each one (hint: use a pencil so that you can erase neater). Words can be:

a) Downward

b) Across

c) Diagonal right, left, up or down

d) Upward

Clue: see REGISTER circled

Two letter words and names do not count. Double words count as two words.

| ́н | E | R  | 1 | T | A   | G                | E  | T  | S | W    | 0  | ~ | K