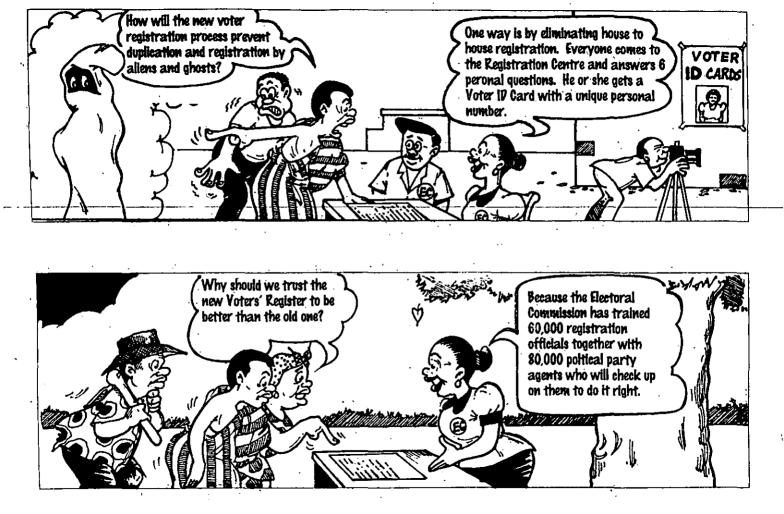

.

.

| JTS Box Number:    | IFES_63                                   |
|--------------------|-------------------------------------------|
| Tab Number:        | 140                                       |
| Document Title:    | Kofi & Ama Learn about Voter Registration |
| Document Date:     | n.d.                                      |
| Document Country:  | Ghana                                     |
| Document Language: | English                                   |
| IFES ID:           | CE00719                                   |
|                    |                                           |



.

•

.

.



























































. . .





t

This booklet was produced by the Electoral Commission of Ghana. Publication was funded by the Supporting The Electoral Process (STEP) project under a grant to the International Foundation for Electoral Systems (IFES) by the United States Agency for International Development (USAID)

## FIND THE REGISTRATION WORD PUZZLE

ť

## Instructions

FIND words associated with the voter registration process, and circle each one (hint: use a pencil so that you can erase neater). Words can be:

a) Downward

b) Across

c) Diagonal right, left, up or down

d) Upward

Clue: see REGISTER circled

Two letter words and names do not count. Double words count as two words.

| ́н | E | R  | 1 | T | A   | G                | E  | T  | S | W    |