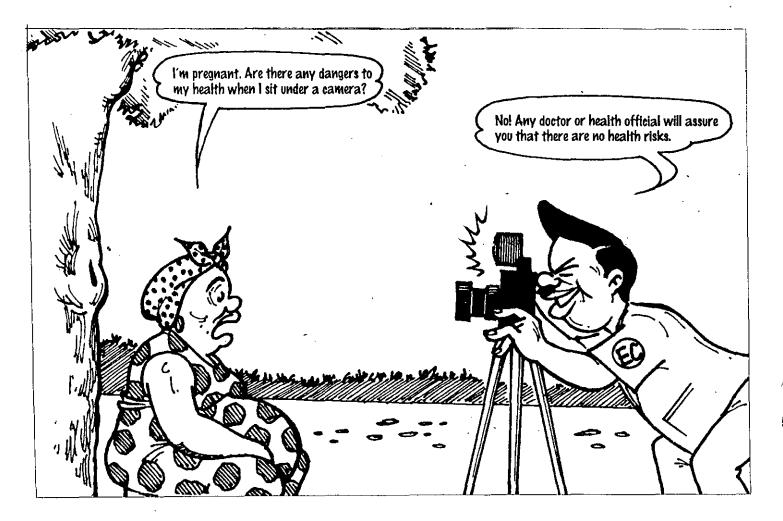

.

.

| JTS Box Number:    | IFES_63                                   |
|--------------------|-------------------------------------------|
| Tab Number:        | 140                                       |
| Document Title:    | Kofi & Ama Learn about Voter Registration |
| Document Date:     | n.d.                                      |
| Document Country:  | Ghana                                     |
| Document Language: | English                                   |
| IFES ID:           | CE00719                                   |
|                    |                                           |



.

•

.

.



























































. . .





t

This booklet was produced by the Electoral Commission of Ghana. Publication was funded by the Supporting The Electoral Process (STEP) project under a grant to the International Foundation for Electoral Systems (IFES) by the United States Agency for International Development (USAID)

## FIND THE REGISTRATION WORD PUZZLE

ť

## Instructions

FIND words associated with the voter registration process, and circle each one (hint: use a pencil so that you can erase neater). Words can be:

a) Downward

b) Across

c) Diagonal right, left, up or down

d) Upward

Clue: see REGISTER circled

Two letter words and names do not count. Double words count as two words.

| ́н | E | R  | 1 | T | A   | G                | E  | T  | S | W    | 0  | ~ | K  |