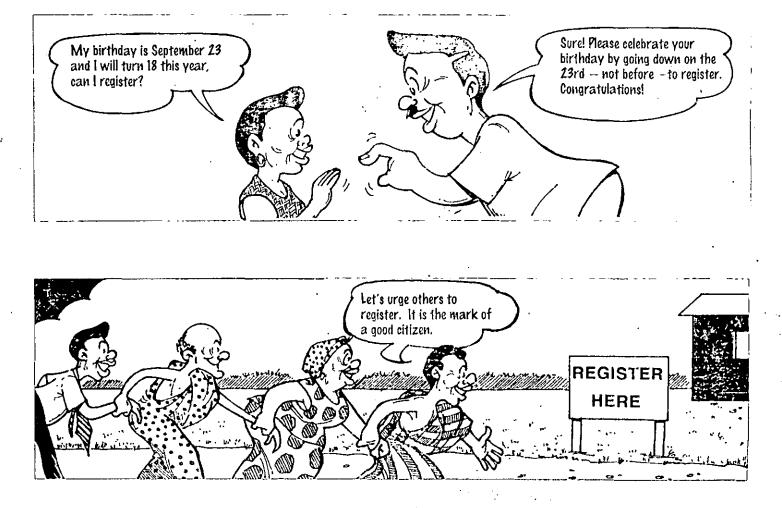

.

.

| JTS Box Number:    | IFES_63                                   |
|--------------------|-------------------------------------------|
| Tab Number:        | 140                                       |
| Document Title:    | Kofi & Ama Learn about Voter Registration |
| Document Date:     | n.d.                                      |
| Document Country:  | Ghana                                     |
| Document Language: | English                                   |
| IFES ID:           | CE00719                                   |
|                    |                                           |



.

•

.

.



























































. . .





t

This booklet was produced by the Electoral Commission of Ghana. Publication was funded by the Supporting The Electoral Process (STEP) project under a grant to the International Foundation for Electoral Systems (IFES) by the United States Agency for International Development (USAID)

## FIND THE REGISTRATION WORD PUZZLE

ť

## Instructions

FIND words associated with the voter registration process, and circle each one (hint: use a pencil so that you can erase neater). Words can be:

a) Downward

b) Across

c) Diagonal right, left, up or down

d) Upward

Clue: see REGISTER circled

Two letter words and names do not count. Double words count as two words.

| ́н | E | R  | 1 | T | A   | G                | E  | T  | S | W    | 0  | ~ | K  | G   |
|----|---|----|---|---