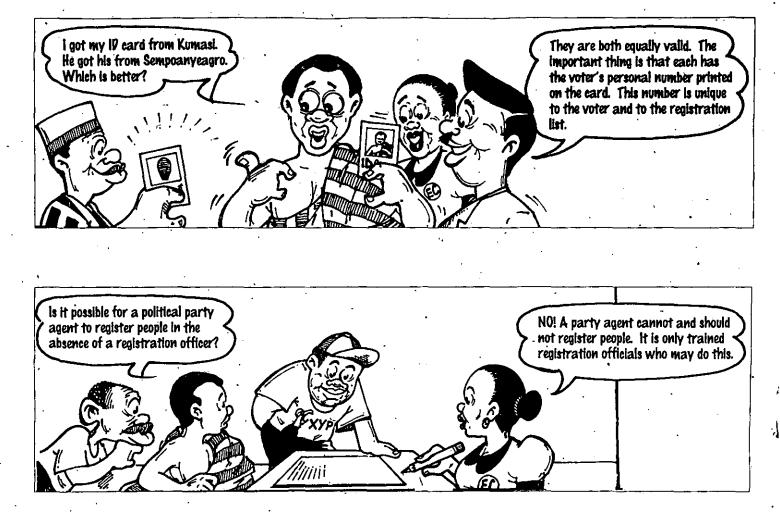

.

.

| JTS Box Number:    | IFES_63                                   |
|--------------------|-------------------------------------------|
| Tab Number:        | 140                                       |
| Document Title:    | Kofi & Ama Learn about Voter Registration |
| Document Date:     | n.d.                                      |
| Document Country:  | Ghana                                     |
| Document Language: | English                                   |
| IFES ID:           | CE00719                                   |
|                    |                                           |



.

•

.

.



























































. . .





t

This booklet was produced by the Electoral Commission of Ghana. Publication was funded by the Supporting The Electoral Process (STEP) project under a grant to the International Foundation for Electoral Systems (IFES) by the United States Agency for International Development (USAID)

## FIND THE REGISTRATION WORD PUZZLE

ť

## Instructions

FIND words associated with the voter registration process, and circle each one (hint: use a pencil so that you can erase neater). Words can be:

a) Downward

b) Across

c) Diagonal right, left, up or down

d) Upward

Clue: see REGISTER circled

Two letter words and names do not count. Double words count as two words.

| ́н | E | R  | 1 | T | A   | G                | E  | T  | S | W    | 0  | ~ | K  | G