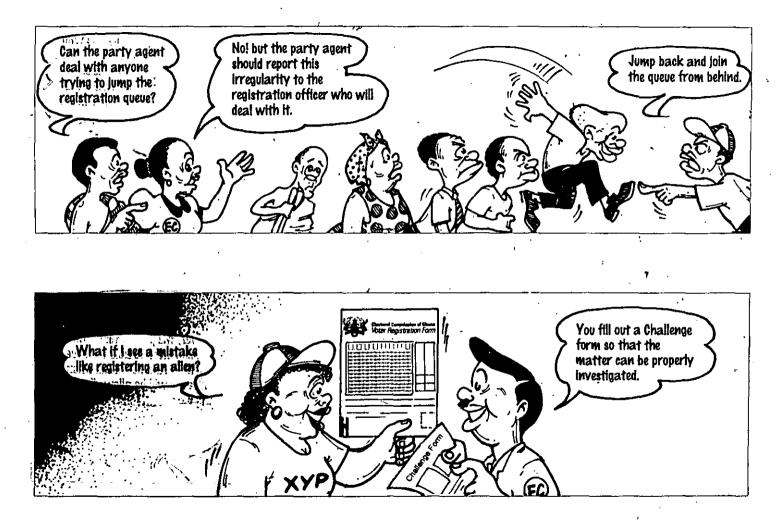

.

.

| JTS Box Number:    | IFES_63                                   |
|--------------------|-------------------------------------------|
| Tab Number:        | 140                                       |
| Document Title:    | Kofi & Ama Learn about Voter Registration |
| Document Date:     | n.d.                                      |
| Document Country:  | Ghana                                     |
| Document Language: | English                                   |
| IFES ID:           | CE00719                                   |
|                    |                                           |



.

•

.

.



























































. . .





t

This booklet was produced by the Electoral Commission of Ghana. Publication was funded by the Supporting The Electoral Process (STEP) project under a grant to the International Foundation for Electoral Systems (IFES) by the United States Agency for International Development (USAID)

## FIND THE REGISTRATION WORD PUZZLE

ť

## Instructions

FIND words associated with the voter registration process, and circle each one (hint: use a pencil so that you can erase neater). Words can be:

a) Downward

b) Across

c) Diagonal right, left, up or down

d) Upward

Clue: see REGISTER circled

Two letter words and names do not count. Double words count as two words.

| ́н | E | R  | 1 | T | A   | G                | E  | T  | S | W    | 0  | ~ | K  | G   |
|---