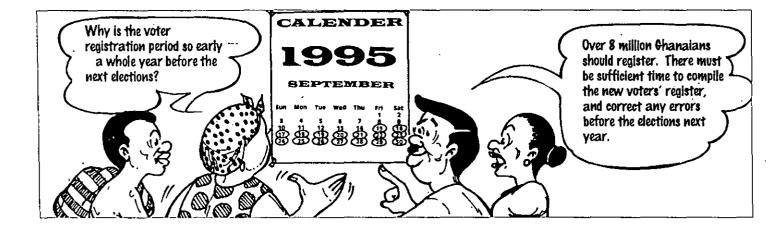

.

.

| JTS Box Number:    | IFES_63                                   |
|--------------------|-------------------------------------------|
| Tab Number:        | 140                                       |
| Document Title:    | Kofi & Ama Learn about Voter Registration |
| Document Date:     | n.d.                                      |
| Document Country:  | Ghana                                     |
| Document Language: | English                                   |
| IFES ID:           | CE00719                                   |
|                    |                                           |



.

•

.

.



























































. . .





t

This booklet was produced by the Electoral Commission of Ghana. Publication was funded by the Supporting The Electoral Process (STEP) project under a grant to the International Foundation for Electoral Systems (IFES) by the United States Agency for International Development (USAID)

## FIND THE REGISTRATION WORD PUZZLE

ť

## Instructions

FIND words associated with the voter registration process, and circle each one (hint: use a pencil so that you can erase neater). Words can be:

a) Downward

b) Across

c) Diagonal right, left, up or down

d) Upward

Clue: see REGISTER circled

Two letter words and names do not count. Double words count as two words.

| ́н | E | R  | 1 | T | A   | G                | E  | T  | S | W    | 0  | ~ | K  | G   |
|----|---|----|---|-