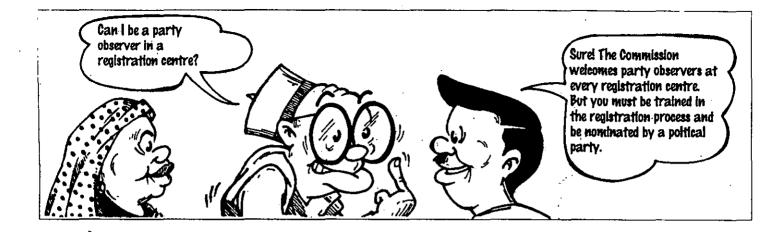

.

.

| JTS Box Number:    | IFES_63                                   |
|--------------------|-------------------------------------------|
| Tab Number:        | 140                                       |
| Document Title:    | Kofi & Ama Learn about Voter Registration |
| Document Date:     | n.d.                                      |
| Document Country:  | Ghana                                     |
| Document Language: | English                                   |
| IFES ID:           | CE00719                                   |
|                    |                                           |



.

•

.

.



























































. . .





t

This booklet was produced by the Electoral Commission of Ghana. Publication was funded by the Supporting The Electoral Process (STEP) project under a grant to the International Foundation for Electoral Systems (IFES) by the United States Agency for International Development (USAID)

## FIND THE REGISTRATION WORD PUZZLE

ť

## Instructions

FIND words associated with the voter registration process, and circle each one (hint: use a pencil so that you can erase neater). Words can be:

a) Downward

b) Across

c) Diagonal right, left, up or down

d) Upward

Clue: see REGISTER circled

Two letter words and names do not count. Double words count as two words.

| ́н | E | R  | 1 | T | A   | G                | E  | T  | S | W    | 0  | ~ | K  | G   |
|----|---|----|---|---|-