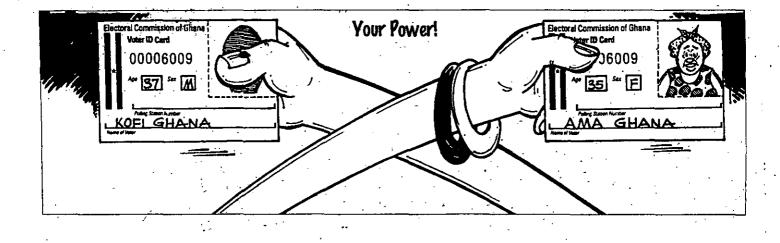

.

.

| JTS Box Number:    | IFES_63                                   |
|--------------------|-------------------------------------------|
| Tab Number:        | 140                                       |
| Document Title:    | Kofi & Ama Learn about Voter Registration |
| Document Date:     | n.d.                                      |
| Document Country:  | Ghana                                     |
| Document Language: | English                                   |
| IFES ID:           | CE00719                                   |
|                    |                                           |



.

•

.

.



























































. . .





t

This booklet was produced by the Electoral Commission of Ghana. Publication was funded by the Supporting The Electoral Process (STEP) project under a grant to the International Foundation for Electoral Systems (IFES) by the United States Agency for International Development (USAID)

## FIND THE REGISTRATION WORD PUZZLE

ť

## Instructions

FIND words associated with the voter registration process, and circle each one (hint: use a pencil so that you can erase neater). Words can be:

a) Downward

b) Across

c) Diagonal right, left, up or down

d) Upward

Clue: see REGISTER circled

Two letter words and names do not count. Double words count as two words.

| ́н | E | R  | 1 | T | A   | G                | E  | T  | S | W    | 0  | ~ | K  | G   |
|----|---|----|---|---|-----|-