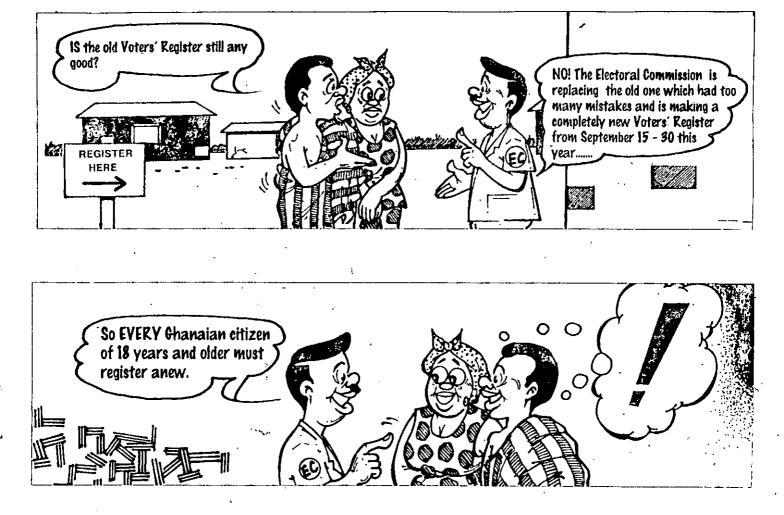

.

.

| JTS Box Number:    | IFES_63                                   |
|--------------------|-------------------------------------------|
| Tab Number:        | 140                                       |
| Document Title:    | Kofi & Ama Learn about Voter Registration |
| Document Date:     | n.d.                                      |
| Document Country:  | Ghana                                     |
| Document Language: | English                                   |
| IFES ID:           | CE00719                                   |
|                    |                                           |



.

•

.

.



























































. . .





t

This booklet was produced by the Electoral Commission of Ghana. Publication was funded by the Supporting The Electoral Process (STEP) project under a grant to the International Foundation for Electoral Systems (IFES) by the United States Agency for International Development (USAID)

## FIND THE REGISTRATION WORD PUZZLE

ť

## Instructions

FIND words associated with the voter registration process, and circle each one (hint: use a pencil so that you can erase neater). Words can be:

a) Downward

b) Across

c) Diagonal right, left, up or down

d) Upward

Clue: see REGISTER circled

Two letter words and names do not count. Double words count as two words.

| ́н | E | R  | 1 | T | A   | G                | E  | T  | S | W