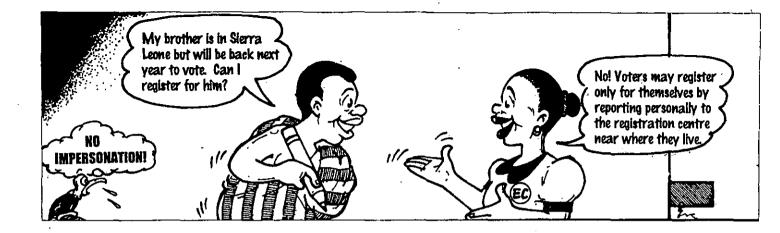

.

.

| JTS Box Number:    | IFES_63                                   |
|--------------------|-------------------------------------------|
| Tab Number:        | 140                                       |
| Document Title:    | Kofi & Ama Learn about Voter Registration |
| Document Date:     | n.d.                                      |
| Document Country:  | Ghana                                     |
| Document Language: | English                                   |
| IFES ID:           | CE00719                                   |
|                    |                                           |



.

•

.

.



























































. . .





t

This booklet was produced by the Electoral Commission of Ghana. Publication was funded by the Supporting The Electoral Process (STEP) project under a grant to the International Foundation for Electoral Systems (IFES) by the United States Agency for International Development (USAID)

## FIND THE REGISTRATION WORD PUZZLE

ť

## Instructions

FIND words associated with the voter registration process, and circle each one (hint: use a pencil so that you can erase neater). Words can be:

a) Downward

b) Across

c) Diagonal right, left, up or down

d) Upward

Clue: see REGISTER circled

Two letter words and names do not count. Double words count as two words.

| ́н | E | R  | 1 | T | A   | G                | E  | T  | S | W    | 0