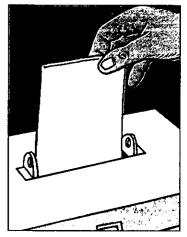

#### 4 VOTE

Vote for the National Assembly You will make your mark on the ballot paper next to the party of your choice for the National Assembly.

Vote for the Provincial Legislature You will make your mark on the ballot paper next to the party of your choice for the Provincial Legislature.

#### 5 BALLOT BOX

Fold the ballot paper for the National Assembly and place it in the National Assembly ballot box.

Fold the ballot paper for the Provincial Legislature and place it in the Provincial Legislature ballot box.