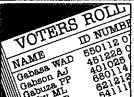

TO VOTE YOU MUST

- be 18 years or older
- be a South African citizen
- have a green bar-coded ID or a temporary Identity Certificate from the Department of Home Affairs
- have registered to vote

#### EDIFFO DEI LADOLI RUOY

**NATIONAL OFFICE - Tel: (012) 428 5700** 

**NORTHERN CAPE - Tel: (0531) 831 8096** 

**NORTHERN PROVINCE - Tel: (015) 291 5888** 

NORTH WEST - Tel: (0140) 84 2706, 84 2646

WESTERN CAPE - Tel: (021) 425 9305

**EASTERN CAPE -** Tel: (0431) 43 4144

FREE STATE - Tel: (051) 430 1830

**GAUTENG** - Tel: (011) 482 3294

**KWAZULU NATAL - Tel: (031) 306 0190** 

**MPUMALANGA -** Tel: (013) 755 4340

TOLL FREE NUMBER: 08000

YOUR VOTE IS YOUR SECRET



#### 1 SHOW YOUR ID



You will produce your bar-coded ID or your temporary identity Certificate.

#### 2 VOTERS' ROLL



Your name will be checked against the voters' roll.

#### 3 TWO BALLOT PAPERS



You will be given two ballot papers, one for the National Assembly and one for the Provincial Legislature.



Voting officials will be in the voting station to assist you.

## AT YOUR VOTING STATION



#### 4 VOTE



Vote for the National Assembly You will make your mark on the ballot paper next to the party of your choice for the National Assembly.

Vote for the Provincial Legislature You will make your mark on the ballot paper next to the party of your choice for the Provincial Legislature.

#### 5 BALLOT BOX



Fold the ballot paper for the National Assembly and place it in the National Assembly ballot box.

Fold the ballot paper for the Provincial Legislature and place it in the Provincial Legislature ba