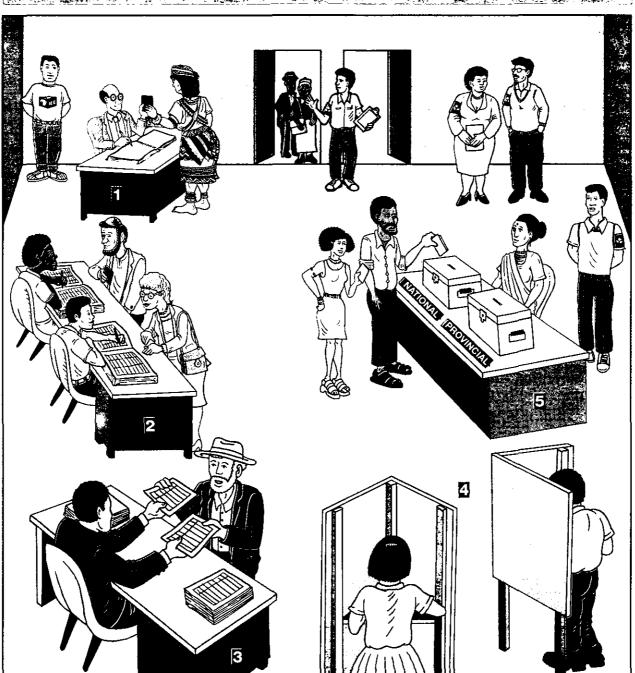

#### 1 SHOW YOUR ID

You will produce your bar-coded ID or your temporary identity Certificate.

#### 2 VOTERS' ROLL

Your name will be checked against the voters' roll.

#### 3 TWO BALLOT PAPERS

You will be given two ballot papers, one for the National Assembly and one for the Provincial Legislature.

Voting officials will be in the voting station to assist you.

## AT YOUR VOTING STATION

#### 4 VOTE

Vote for the National Assembly You will make your mark on the ballot paper next to the party of your choice for the National Assembly.

Vote for the Provincial Legislature You will make your mark on the ballot paper next to the party of your choice for the Provincial Legislature.

#### 5 BALLOT BOX

Fold the ballot paper for the National Assembly and place it in the National Assembly ballot box.

Fold the ballot paper for the Provincial Legislature and place it in the Provincial Legislature ballot box.