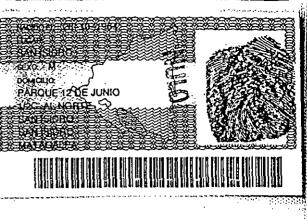

It is further envisioned that all registrants will be issued a new type of identity card that is tamper proof, and bears the registrant's computer printed name, address, and occupation data along with a unique identity number which includes the year, month and date of birth. In addition, the card is envisioned to contain a laminated colour photograph of the registrant in addition to their signature and finger/thumbprint. The special identity number and a sophisticated system of "master card" processing is seen to be required to prevent persons from registering more than once without detection. Penalties will be imposed for attempts to register more than once or fraudulently obtain an identification card. The identity card will initially be used for standard identification purposes (including proof of identity when voting), but eventually can be linked to other government functions where there is a basis for achieving more efficient and cost-effective administration.