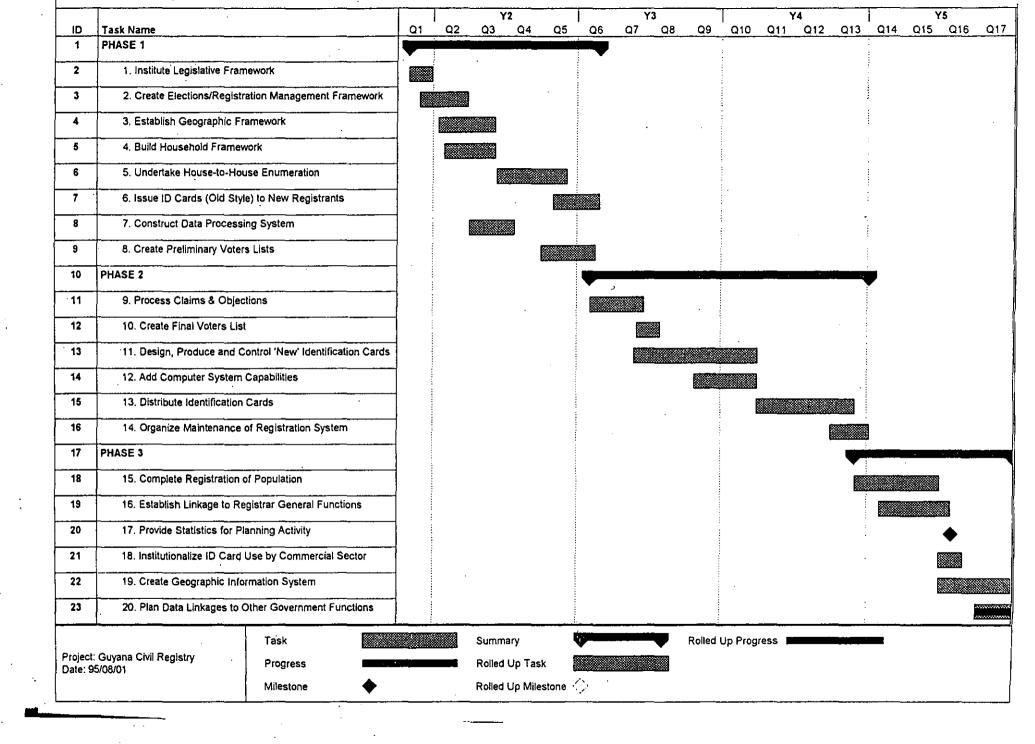

The team of experts was arranged to examine the various components required to implement the "Barbados Model" in Guyana. In consultation with members of the Inter-Party Committee for Electoral Reform, the team acquired information about the project requirements necessary to establish a feasible and cost-effective plan for the implementation of a new registration and identification system. Partly because of significant associated costs (\$4.7 to \$6.5 M US), and partly because of the amount of development time (4 to 5 years) required to deliver the project plan in such a way that the new system can be fully sustained by the Guyanese once each component is built, the team decided that a "Three Phase" implementation approach would be the most appropriate. The project could be stopped or delayed following any phase, should this become necessary.

The first phase, broadly speaking, includes conducting a door-to-door enumeration process and registering all Guyanese citizens over the age of fourteen. Persons would be required to show their current identification cards; those who do not have one would be told how, where and when to obtain a new "old style" identity card. The second phase will be initiated after the 1997 elections, and involves issuing new high security photo-identification cards to all persons registered during the enumeration process conducted prior to the 1997 election, as well as all those voters who registered during pre-election period. The third phase includes enumerating the remaining persons of the Guyanese population and then linking the computer system supporting the civil register with the system used to record information about births, deaths, and marriages. Based on future agreements on financing and feasibility, these phases can be incorporated into a long-term institutional capacity building project with significant spill-over effects into other areas of the public sector which will help develop and maintain integrity in the civil registration system.

In the next part of this report, a detailed discussion is provided on each of the twenty component 'building block' pieces that will need to be constructed if a full version of the envisioned registration scheme is to be put in place. Partly because of the significant costs involved in the entire scope of the project and partly because of the amount of development time that will be necessary to construct the project in such a way that it can be fully sustained by the Guyanese as each component is built, a "Three Phase" implementation approach would be the most appropriate. The phases could have a substantial time delay between them, provided that an appropriate maintenance cycle was introduced after each phase was completed.