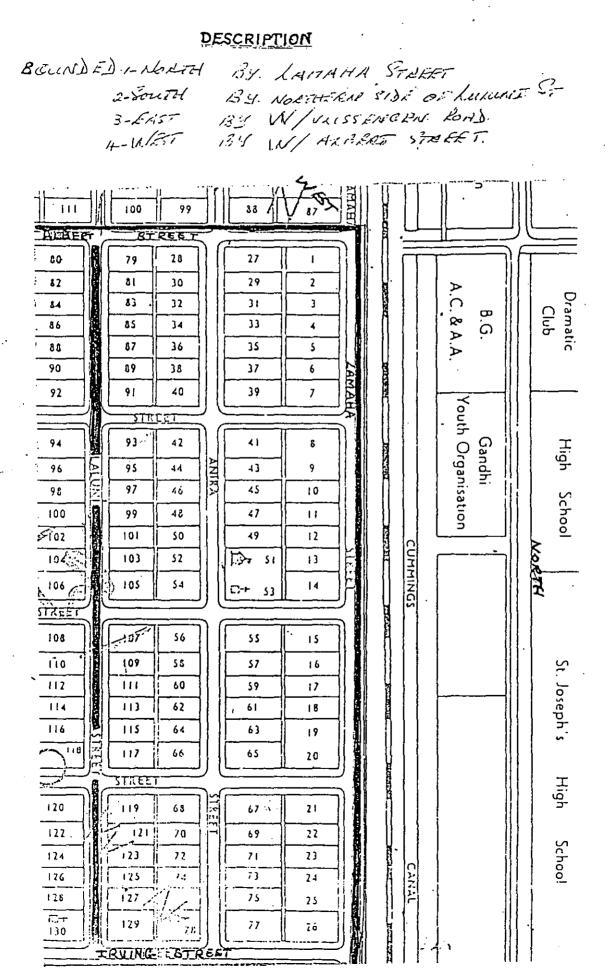

|
|                                       | 110-112                    | Great Falls     | мон    | Health Centre     | Medex                    |
|                                       | 110-113                    | Sand Hills      | мон    | Health Centre     | Medex                    |

! !

ų,

ĥ.

.

· · ·

# **APPENDIX M**

•

· · ·

. .

### DIVISION NUMBER: 413131

## DIVISION NAMEL QUEENSTOWN 1,800-16TERS (1994)

5 E .

. . .

DISTRICT: 4 

N = NORTH C = CENTRAL san . DESCRIPTION Sout Street All Markow Short

THIS DIVISION EXTENDS FROM LAMAHA STREET AT ITS NORTHERN EXTREMITY TO NORTH ROAD AT ITS SOUTHERN. EXTREMITY AND FROM VLISSENGEN ROAD AT ITS EASTERN EXTREMITY TO ALBERT STREET AT ITS WESTERN EXTREMITY.

### DISTRICT: 4 DIVISION NUMBER: 413131-N

QUEENSTOWN-NORTH

----



### STRICT: + DIVISION NUMBER: 413131-C

QUEENSTOWN-CENTRAL



## DISTRICT: 4 DIVISION NUMBER: 413131-S QUEENSTOWN-SOUTH



REGISTRATION DIVISIONS. SUMMARY 5. 1151 07 RACISTRATION UN. 10THL (VOTERS.) (ELECTORAL) רי בירי *1*4 T UK Λ POPITA 500-1600A 50-300-ISTRICTS 100-200-00 BIRANA E 8 3 28 3 3.6 Ι 9 4 IALAMI POMEROON/ 3 7 3 5 17 6 4 16 61 SUPER NEAFT ESSEQ. ISLANDS 9 7 5 7 Īλ 27 NEST DEVIERARA 10 14 DEVIERARA 8 9 Q 11 ľΟ 5 95 17 MAHAICA 155 MAHAICA Ĝ б Ϊĺ 12 16 BERBICE 4 4/20 81 EASTBLABICE 49 35 q. 61 2 12 10 CORENTYNE 10 188 CUYLINI Af-Ø 29 9 36-2 0 lŀ 99 MAZARLENGI POTAR.O, 3 よる 6 Ø 16 46 SI PARUNII UPPER TAKAELI, 29 5 2 නි ľ Q 17 ĬΪ 72 ESSEQUIBO UPPER DETTERAR 5 15 8 නි 14 4 BERBICE 2 60 86 59 48 35 242 964-GOTALS Q12. 71 211 212

752

| •        |