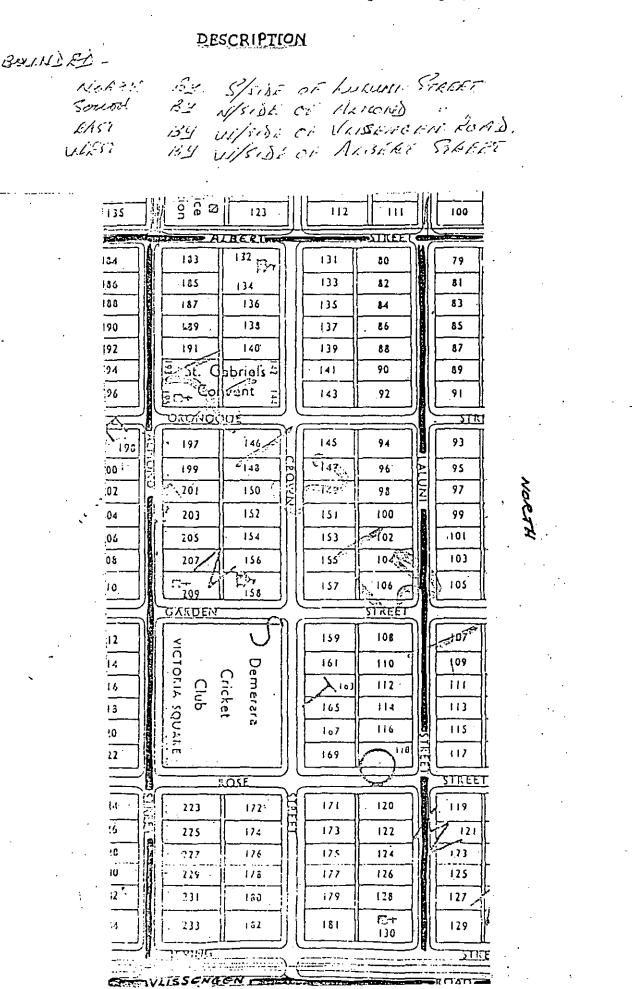

| Great Falls     | мон    | Health Centre     | Medex                    |
|                                       | 110-113                    | Sand Hills      | мон    | Health Centre     | Medex                    |

! !

ų,

ĥ.

.

· · ·

# **APPENDIX M**

•

· · ·

. .

### DIVISION NUMBER: 413131

## DIVISION NAMEL QUEENSTOWN 1,800-16TERS (1994)

5 E .

. . .

DISTRICT: 4 

N = NORTH C = CENTRAL san . DESCRIPTION Sout Street All Markow Short

THIS DIVISION EXTENDS FROM LAMAHA STREET AT ITS NORTHERN EXTREMITY TO NORTH ROAD AT ITS SOUTHERN. EXTREMITY AND FROM VLISSENGEN ROAD AT ITS EASTERN EXTREMITY TO ALBERT STREET AT ITS WESTERN EXTREMITY.

### DISTRICT: 4 DIVISION NUMBER: 413131-N

QUEENSTOWN-NORTH

----



### STRICT: + DIVISION NUMBER: 413131-C

QUEENSTOWN-CENTRAL



## DISTRICT: 4 DIVISION NUMBER: 413131-S QUEENSTOWN-SOUTH



REGISTRATION DIVISIONS. SUMMARY 5. 1151 07 RACISTRATION UN. 10THL (VOTERS.) (ELECTORAL) רי בירי *1*4 T UK Λ POPITA 500-1600A 50-300-ISTRICTS 100-200-00 BIRANA E 8 3 28 3 3.6 Ι 9 4 IALAMI POMEROON/ 3 7 3 5 17 6 4 16 61 SUPER NEAFT ESSEQ. ISLANDS 9 7 5 7 Īλ 27 NEST DEVIERARA 10 14 DEVIERARA 8 9 Q 11 ľΟ 5 95 17 MAHAICA 155 MAHAICA Ĝ б Ϊĺ 12 16 BERBICE 4 4/20 81 EASTBLABICE 49 35 q. 61 2 12 10 CORENTYNE 10 188 CUYLINI Af-Ø 29 9 36-2 0 lŀ 99 MAZARLENGI POTAR.O, 3 よる 6 Ø 16 46 SI PARUNII UPPER TAKAELI, 29 5 2 නි ľ Q 17 ĬΪ 72 ESSEQUIBO UPPER DETTERAR 5 15 8 නි 14 4 BERBICE 2 60 86 59 48 35 242 964-GOTALS Q12. 71 211 212

752

| •        |