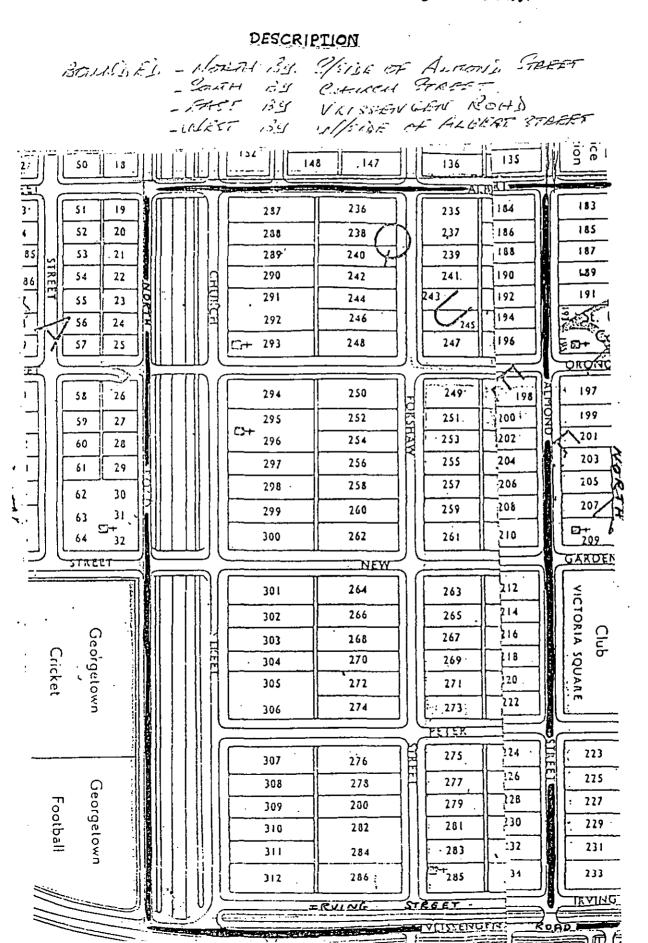

Medex                    |
|                                       | 110-113                    | Sand Hills      | мон    | Health Centre     | Medex                    |

! !

ų,

ĥ.

.

· · ·

# **APPENDIX M**

•

· · ·

. .

### DIVISION NUMBER: 413131

## DIVISION NAMEL QUEENSTOWN 1,800-16TERS (1994)

5 E .

. . .

DISTRICT: 4 

N = NORTH C = CENTRAL san . DESCRIPTION Sout Street All Markow Short

THIS DIVISION EXTENDS FROM LAMAHA STREET AT ITS NORTHERN EXTREMITY TO NORTH ROAD AT ITS SOUTHERN. EXTREMITY AND FROM VLISSENGEN ROAD AT ITS EASTERN EXTREMITY TO ALBERT STREET AT ITS WESTERN EXTREMITY.

### DISTRICT: 4 DIVISION NUMBER: 413131-N

QUEENSTOWN-NORTH

----



### STRICT: + DIVISION NUMBER: 413131-C

QUEENSTOWN-CENTRAL



## DISTRICT: 4 DIVISION NUMBER: 413131-S QUEENSTOWN-SOUTH



REGISTRATION DIVISIONS. SUMMARY 5. 1151 07 RACISTRATION UN. 10THL (VOTERS.) (ELECTORAL) רי בירי *1*4 T UK Λ POPITA 500-1600A 50-300-ISTRICTS 100-200-00 BIRANA E 8 3 28 3 3.6 Ι 9 4 IALAMI POMEROON/ 3 7 3 5 17 6 4 16 61 SUPER NEAFT ESSEQ. ISLANDS 9 7 5 7 Īλ 27 NEST DEVIERARA 10 14 DEVIERARA 8 9 Q 11 ľΟ 5 95 17 MAHAICA 155 MAHAICA Ĝ б Ϊĺ 12 16 BERBICE 4 4/20 81 EASTBLABICE 49 35 q. 61 2 12 10 CORENTYNE 10 188 CUYLINI Af-Ø 29 9 36-2 0 lŀ 99 MAZARLENGI POTAR.O, 3 よる 6 Ø 16 46 SI PARUNII UPPER TAKAELI, 29 5 2 නි ľ Q 17 ĬΪ 72 ESSEQUIBO UPPER DETTERAR 5 15 8 නි 14 4 BERBICE 2 60 86 59 48 35 242 964-GOTALS Q12. 71 211 212

752

| •        |                                                                                                                  |             |        |