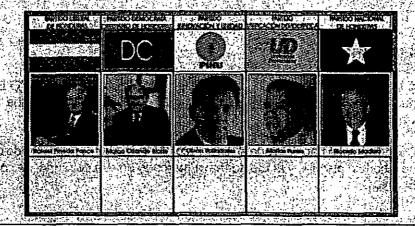

se alteraciones será nulo. Acto seguido el Escrutador sacará otro voto de la uma y así sucesivamente.

Cuando aparezcan en una urna votos de diferente color al de los votos que se estén escrutando, el Escrutador lo extraerá por último y se lo entregará al Presidente de la Mesa, quien a la vista de los demás Miembros lo conservará para que sea finalmente escrutado en el momento en que se abra la uma de los votos de su respectivo color. Si esta urna ha sido escrutada, el voto en mención será revisado, leído y acreditado al Partido Político que corresponda

Art. 177 Ley Electoral



#### 2. DEL SELLO "ESCRUTADO"

À cada voto escrutado se le pondrá el sello "ESCRUTADO", si no hay sello el Presidente de la Mesa escribirá en el vojo la palabra "ESCRUTADO", y lo firmará.

Art. 177 Lev Electoral



#### 3. DE LA CALIFICACIÓN DEL VOTO

#### a. VOTO VALIDO

El voto es válido y se le aplicará el sello "VALIDO", cuando:

- 1. La marca esté puesta total o parcialmente sobre la bandera, espacio en blanco o fotografía de un Candidato, y se acreditará al Partido Político que corresponde la bandera, el espacio en blanco o fotografía.
- Dianco o lolograna.

  2. La marca esté puesta sobre dos columnas o parte de éstas, se considerará voto a favor del Partido Político en cuya columna esté la mayor parte de la marca o raya.
- 3. Se encuentren dos o más votos entrelazados, el Escrutador los colocará a un lado tal y como los encontro y si al finalizar el escrutinio resultare coincidente el número de votantes efectivos y los votos depositados, se considerarán votos válidos.
- 4. La marca esté pue